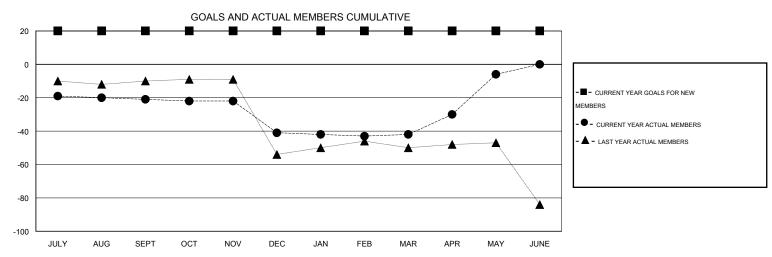

## MONTHLY MEMBERSHIP PROGRESS REPORT

District 20 Y2

Results as of: 5/31/2016

36

## LOCATION NEW YORK **GMT:** ED LECIUS

GMT CA 1 NET GAIN/LOSS -21 -20 -1

| Clubs  RESULTS FOR 2015-2016 |   |   |   |   | Members RESULTS FOR 2015-2016 |    |    |    |
|------------------------------|---|---|---|---|-------------------------------|----|----|----|
|                              |   |   |   |   |                               |    |    |    |
| JULY/AUG/SEPT                | 1 | 0 | 0 | 0 | JULY/AUG/SEPT                 | 20 | 16 | 37 |
| OCT/NOV/DEC                  | 0 | 0 | 0 | 0 | OCT/NOV/DEC                   | 0  | 15 | 35 |
| JAN/FEB/MAR                  | 0 | 0 | 0 | 0 | JAN/FEB/MAR                   | 0  | 11 | 12 |
| APR/MAY/JUNE                 | 0 | 1 | 0 | 1 | APR/MAY/JUNE                  | 0  | 43 | 7  |